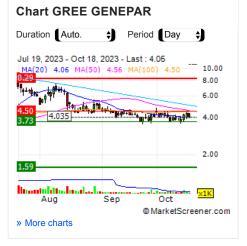

th a management restructuring, Greenidge Generation Holdings Inc. appointed Christian Mulvihill as its new Chief Financial Officer succeeding Robert Loughran, who no longer remains with the Company. Mr. Loughran's termination of employment is not a result of a disagreement on any matter relating to the Company's operations, policies or practices. Mr. Mulvihill, 32, has served as the Company?s Vice President of Engineering and Corporate Development since August 2021, bringing 10 years of diverse experience in finance, corporate development, operations, engineering, and project management.

Prior to joining the Company, commencing in August 2020, Mr. Mulvihill was a private equity associate at Atlas Holdings where he focused primarily on investments in the power, energy, and bitcoin mining





sectors. Prior to that time, Mr. Mulvihill spent 2 years at Granite Shore Power where he served in multiple roles leading strategic financial and operational initiatives. Mr. Mulvihill began his career at TC Energy in 2013, one of North America?s leading energy infrastructure companies.

There, he held various roles of increasing responsibility in engineering and project management. Mr. Mulvihill holds a Bachelor of Science in Mechanical Engineering degree from Queen?s University in Canada.



© S&P Capital IQ - 2023



| Latest news about GREE GENEPAR                                                      |         |    |
|-------------------------------------------------------------------------------------|---------|----|
| Top Premarket Gainers